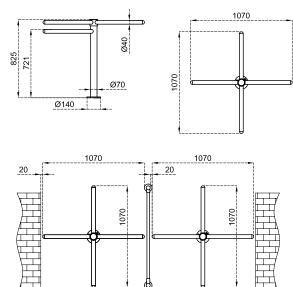

## CAME T ÖZAK

## TECHNICAL SPECIFICATIONS



## **Dimensions** (mm)



## **Technical Features**

| Place of Use                         | Indoors, outdoors.                                                                                                                                                                                       |
|--------------------------------------|----------------------------------------------------------------------------------------------------------------------------------------------------------------------------------------------------------|
| Operating Intensity                  | 100%, 7/24 use.                                                                                                                                                                                          |
| Body Features