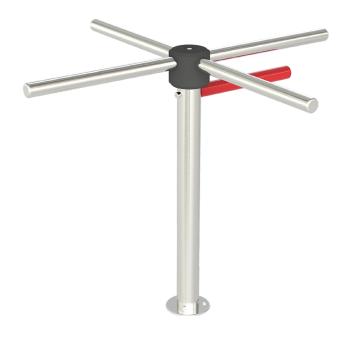

## **Technical Features**

| Place of Use                         | Indoors, outdoors.                                                                                                                                                                                       |
|--------------------------------------|----------------------------------------------------------------------------------------------------------------------------------------------------------------------------------------------------------|
| Operating Intensity                  | 100%, 7/24 use.                                                                                                                                                                                          |
| Body Features                        | Material: Ø70x2 mm 304 grade stainless steel.  Finishing: Satine brushed (opt. orbital brushed matt, electrostatic powder coating on stainless steel).                                                   |
| Arms                                 | Material: 040x2 mm 304 grade stainless steel pipe, 042x2,5 mm red painted steel anti-return arm  Finishing: Satine brushed (opt. orbital brushed matt, electrostatic powder coating on stainless steel). |
| Operating Mode                       | System operates uni-directionally (clockwise or counter clockwise).                                                                                                                                      |
| Operating System                     | Manual operation turning by pushing.                                                                                                                                                                     |
| Weight                               | ~15 kg                                                                                                                                                                                                   |
| Optional Features and<br>Accessories | Bottom plate                                                                                                                                                                                             |