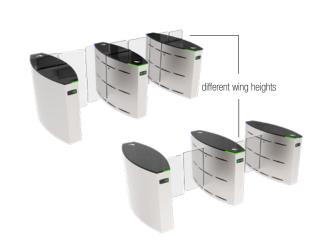

#### **Technical Features**

| Place of Use                         | Indoors.                                                                                                                                                                                                                                                                                                                                                                                                                                                                                                                                                                                                                                                                                                                                                                                                                                                                                                                                                                                                                                                                                                                                                                                                                                                                                                     |                                                                                                                                            |  |
|--------------------------------------|--------------------------------------------------------------------------------------------------------------------------------------------------------------------------------------------------------------------------------------------------------------------------------------------------------------------------------------------------------------------------------------------------------------------------------------------------------------------------------------------------------------------------------------------------------------------------------------------------------------------------------------------------------------------------------------------------------------------------------------------------------------------------------------------------------------------------------------------------------------------------------------------------------------------------------------------------------------------------------------------------------------------------------------------------------------------------------------------------------------------------------------------------------------------------------------------------------------------------------------------------------------------------------------------------------------|--------------------------------------------------------------------------------------------------------------------------------------------|--|
| Operating Temperature,<br>Humidity   | -20°C/+68°C (opt50°C with heater positive), RH %95 non-condensing.                                                                                                                                                                                                                                                                                                                                                                                                                                                                                                                                                                                                                                                                                                                                                                                                                                                                                                                                                                                                                                                                                                                                                                                                                                           |                                                                                                                                            |  |
| Operating Intensity                  | %100, 7/24 use.                                                                                                                                                                                                                                                                                                                                                                                                                                                                                                                                                                                                                                                                                                                                                                                                                                                                                                                                                                                                                                                                                                                                                                                                                                                                                              | %100, 7/24 use.                                                                                                                            |  |
|                                      | Body                                                                                                                                                                                                                                                                                                                                                                                                                                                                                                                                                                                                                                                                                                                                                                                                                                                                                                                                                                                                                                                                                                                                                                                                                                                                                                         | 304 grade (opt. 316 grade) satine brushed stainless steel.                                                                                 |  |
| Material Specifications              | Top Lid                                                                                                                                                                                                                                                                                                                                                                                                                                                                                                                                                                                                                                                                                                                                                                                                                                                                                                                                                                                                                                                                                                                                                                                                                                                                                                      | 10 mm black tempered glass (opt. other materials), choice of top lid hollowed for surface mounted access control device is also available. |  |
|                                      | Wings                                                                                                                                                                                                                                                                                                                                                                                                                                                                                                                                                                                                                                                                                                                                                                                                                                                                                                                                                                                                                                                                                                                                                                                                                                                                                                        | RGB LED illuminated 10 mm tempered glass with 900-1200-2000 mm wing height options.                                                        |  |
| Indicators                           | Side Status / Direction Indicators : DOT MATRIX LED, standard.  Passage Indicator : RGB LED under top lid and wings standard.                                                                                                                                                                                                                                                                                                                                                                                                                                                                                                                                                                                                                                                                                                                                                                                                                                                                                                                                                                                                                                                                                                                                                                                |                                                                                                                                            |  |
| Power                                | Operating Voltage : 110/220V AC 50/60 Hz. (±%10), 24V DC. Consumption (single) : 11W at stand-by, max ~50W Consumption (center) : 22W at stand-by, max ~50+50W (varies according to the options and accessories used)                                                                                                                                                                                                                                                                                                                                                                                                                                                                                                                                                                                                                                                                                                                                                                                                                                                                                                                                                                                                                                                                                        |                                                                                                                                            |  |
| Operating Modes                      | System operates bi-directionally (entry-exit).  Operation modes can be changed through dip switch.  Entry - exit controlled Entry - exit free  Entry controlled, exit free Exit controlled, entry free                                                                                                                                                                                                                                                                                                                                                                                                                                                                                                                                                                                                                                                                                                                                                                                                                                                                                                                                                                                                                                                                                                       |                                                                                                                                            |  |
| Operating System                     | Suitable for passage with wheelchairs, suitcases and trolleys with clear passage width up to 900 mm.  Electromechanical motorised system with electronic torque and sensor controls that provides wing movement retracting inside the body for rapid passages.  A passage lane consists of min. 2 pieces of single units facing each other.  Electromechanical motorized wings are closed at stand-by (opt. open). Person requests authorisation from the access control device (3rd party device) connected to the gate's entry system. Upon authorisation, wings open, passage of the person is monitored by the multi-sensors along the passageway and wings close upon completion of the passage. In case of subsequent access authorisations, wings keep open until the last person completes his passage and then close.  Wings do not move and do not harm the person in case the person is between the wings thanks to the sensors. In addition, electronic torque control system is continuously active during closing of the wings.  Sensors along the passageway detects suitcase providing secure and comfortable passages.  Systems generates audio/visual alarm in case of tailgating or illegal passage attempts.  System message codes can be monitored from the internal diagnostic screen. |                                                                                                                                            |  |
| Control System                       | All functions, parameters and operating modes can be changed through the control board (microprocessor controlled). All inputs are opto-coupler protected. Controllable by dry contact (ground control). Compatible with all kinds of access control device. Optional RS232, RS485 or TCP/IP module is available.                                                                                                                                                                                                                                                                                                                                                                                                                                                                                                                                                                                                                                                                                                                                                                                                                                                                                                                                                                                            |                                                                                                                                            |  |
| Flow Rate                            | Wing opening / closing time: ~1,3-1,6 sec.  Free passage mode : ~50 pass/min. Nominal: ~25 pass/min.  (passage rate can change depending on the access control system utilized)                                                                                                                                                                                                                                                                                                                                                                                                                                                                                                                                                                                                                                                                                                                                                                                                                                                                                                                                                                                                                                                                                                                              |                                                                                                                                            |  |
| Emergency Mode                       | Wings provide a free passageway by automatically retracting inside the body (fail safe). Works compatible with fire warning and similar systems. At the end of an emergency situation, system returns to its normal operating mode.                                                                                                                                                                                                                                                                                                                                                                                                                                                                                                                                                                                                                                                                                                                                                                                                                                                                                                                                                                                                                                                                          |                                                                                                                                            |  |
| Power-off Situation                  | Wings provide a free passageway by automatically retracting inside the body through internal battery (fail safe).                                                                                                                                                                                                                                                                                                                                                                                                                                                                                                                                                                                                                                                                                                                                                                                                                                                                                                                                                                                                                                                                                                                                                                                            |                                                                                                                                            |  |
| Weight                               | <b>Single :</b> ~190 kg <b>Center :</b> ~250 kg                                                                                                                                                                                                                                                                                                                                                                                                                                                                                                                                                                                                                                                                                                                                                                                                                                                                                                                                                                                                                                                                                                                                                                                                                                                              |                                                                                                                                            |  |
| Optional Features and<br>Accessories | Wireless remote control (receiver-transmitter), manual control, coin slot and coin box, single/multiple intelligent coin/token slot and box, heater positive, top lid weight sensor, bottom plate, battery back-up, 316 grade stainless steel, RS232-RS485-TCP/IP modules, sliding asteroid animated LED indicator, different outer body materials (mirror black, bronze, etc.), different wing heights, motorized card collector                                                                                                                                                                                                                                                                                                                                                                                                                                                                                                                                                                                                                                                                                                                                                                                                                                                                            |                                                                                                                                            |  |