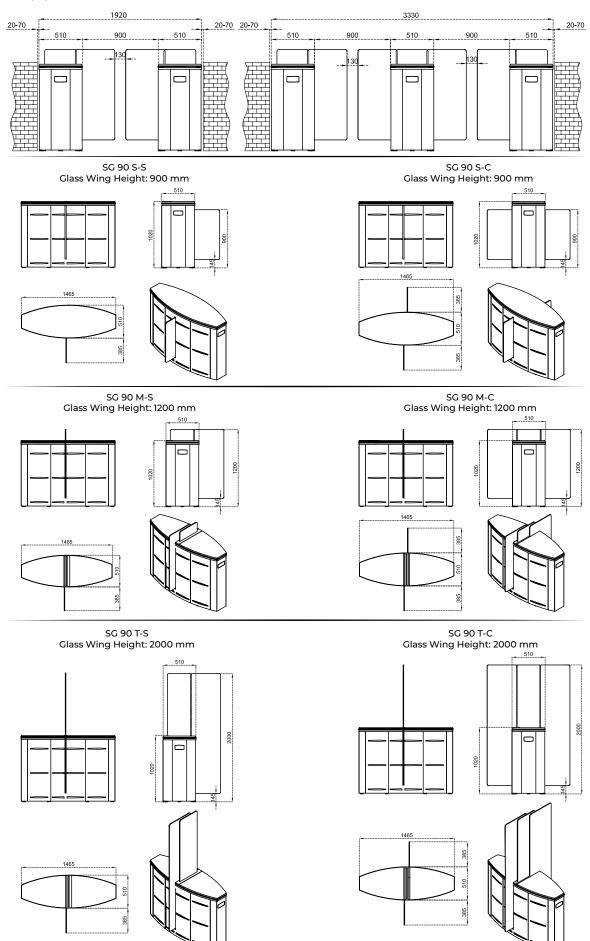

|                                                                                                                                            |  |

unit and card collection box, different top lid materials (stainless steel, natural granite, etc.).

# CAME T ÖZAK

### **TECHNICAL SPECIFICATIONS**

#### **Dimensions** (mm)