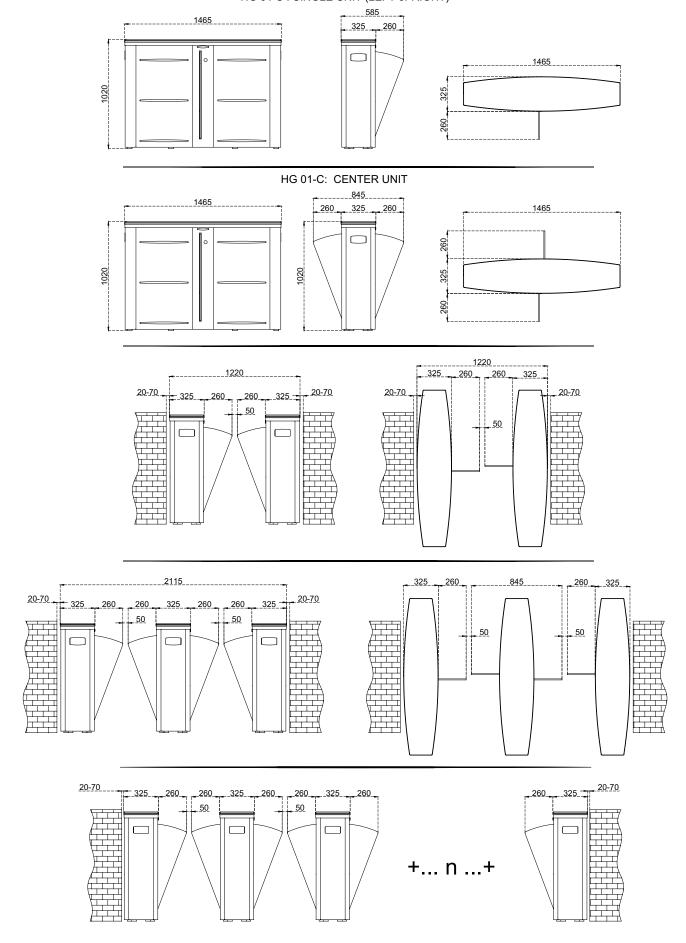

ranite, etc.).                                                                                                                                                                                                                                                                                                                                                                                                                                                                                                                                                                                                    |                                                                                                                                            |

## **Dimensions** (mm)

HG 01-S: SINGLE UNIT (LEFT or RIGHT)