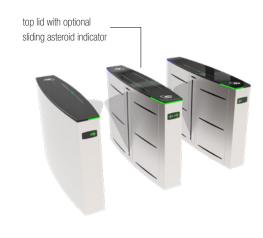

## **Technical Features**

| Place of Use                         | Indoors.                                                                                                                                                                                                                                                                                                                                                                                                                                                                                                                                                                                                                                                                                                                                                                                                                                                                                                                                                                                                                                                                                                        |                                                                                                                                            |
|--------------------------------------|-----------------------------------------------------------------------------------------------------------------------------------------------------------------------------------------------------------------------------------------------------------------------------------------------------------------------------------------------------------------------------------------------------------------------------------------------------------------------------------------------------------------------------------------------------------------------------------------------------------------------------------------------------------------------------------------------------------------------------------------------------------------------------------------------------------------------------------------------------------------------------------------------------------------------------------------------------------------------------------------------------------------------------------------------------------------------------------------------------------------|--------------------------------------------------------------------------------------------------------------------------------------------|
| Operating Temperature,<br>Humidity   | -20°C/+68°C (opt50°C with heater positive), RH 95% non-condensing.                                                                                                                                                                                                                                                                                                                                                                                                                                                                                                                                                                                                                                                                                                                                                                                                                                                                                                                                                                                                                                              |                                                                                                                                            |
| Operating Intensity                  | 100%, 7/24 use.                                                                                                                                                                                                                                                                                                                                                                                                                                                                                                                                                                                                                                                                                                                                                                                                                                                                                                                                                                                                                                                                                                 |                                                                                                                                            |
|                                      | Body                                                                                                                                                                                                                                                                                                                                                                                                                                                                                                                                                                                                                                                                                                                                                                                                                                                                                                                                                                                                                                                                                                            | 304 grade (opt. 316 grade) satine brushed stainless steel.                                                                                 |
| Material Specifications              | Top Lid                                                                                                                                                                                                                                                                                                                                                                                                                                                                                                                                                                                                                                                                                                                                                                                                                                                                                                                                                                                                                                                                                                         | 10 mm black tempered glass (opt. other materials), choice of top lid hollowed for surface mounted access control device is also available. |
|                                      | Wings                                                                                                                                                                                                                                                                                                                                                                                                                                                                                                                                                                                                                                                                                                                                                                                                                                                                                                                                                                                                                                                                                                           | RGB LED illuminated 10 mm tempered glass.                                                                                                  |
| Indicators                           | Side Status / Direction Indicators : DOT MATRIX LED, standard.  Passage Indicator : RGB LED under top lid and wings standard (opt. sliding asteroid animated LED indicators on top lid).                                                                                                                                                                                                                                                                                                                                                                                                                                                                                                                                                                                                                                                                                                                                                                                                                                                                                                                        |                                                                                                                                            |
| Power                                | Operating Voltage : 110/220V AC 50/60 Hz. (±10%), 24V DC. Consumption (single) : 5W at stand-by, max ~51W Consumption (center) : 10W at stand-by, max ~51+51W (varies according to the options and accessories used)                                                                                                                                                                                                                                                                                                                                                                                                                                                                                                                                                                                                                                                                                                                                                                                                                                                                                            |                                                                                                                                            |
| Operating Modes                      | System operates bi-directionally (entry-exit).  Operation modes can be changed through dip switch.  Entry - exit controlled Entry - exit free  Entry controlled, exit free Exit controlled, entry free                                                                                                                                                                                                                                                                                                                                                                                                                                                                                                                                                                                                                                                                                                                                                                                                                                                                                                          |                                                                                                                                            |
| Operating System                     | Electromechanical motorised system with electronic torque and sensor controls that provides wing movement retracting inside the body for rapid passages.  A passage lane consists of min. 2 pieces of single units facing each other.  Electromechanical motorized wings are closed at stand-by (opt. open). Person requests authorisation from the access control device (3rd party device) connected to the gate's entry system. Upon authorisation, wings open, passage of the person is monitored by the multisensors along the passageway and wings close upon completion of the passage. In case of subsequent access authorisations, wings keep open until the last person completes his passage and then close.  Wings do not move and do not harm the person in case the person is between the wings thanks to the ATS sensors. In addition, electronic torque control system is continuously active during closing of the wings.  Systems generates audio/visual alarm in case of tailgating or illegal passage attempts.  System message codes can be monitored from the internal diagnostic screen. |                                                                                                                                            |
| Control System                       | All functions, parameters and operating modes can be changed through the control board (microprocessor controlled). All inputs are opto-coupler protected. Controllable by dry contact (ground control). Compatible with all kinds of access control device. Optional RS232, RS485 or TCP/IP module is available.                                                                                                                                                                                                                                                                                                                                                                                                                                                                                                                                                                                                                                                                                                                                                                                               |                                                                                                                                            |
| Flow Rate                            | Wing opening / closing time: ~0,8 sec.  Free passage mode : ~60 pass/min. Nominal : ~30 pass/min.  (passage rate can change depending on the access control system utilized)                                                                                                                                                                                                                                                                                                                                                                                                                                                                                                                                                                                                                                                                                                                                                                                                                                                                                                                                    |                                                                                                                                            |
| Emergency Mode                       | Wings provide a free passageway by automatically retracting inside the body (fail safe). Works compatible with fire warning and similar systems. At the end of an emergency situation, system returns to its normal operating mode.                                                                                                                                                                                                                                                                                                                                                                                                                                                                                                                                                                                                                                                                                                                                                                                                                                                                             |                                                                                                                                            |
| Power-off Situation                  | Wings provide a free passageway by automatically retracting inside the body through internal battery (fail safe).                                                                                                                                                                                                                                                                                                                                                                                                                                                                                                                                                                                                                                                                                                                                                                                                                                                                                                                                                                                               |                                                                                                                                            |
| Weight                               | Single:~110 kg<br>Center:~125 kg                                                                                                                                                                                                                                                                                                                                                                                                                                                                                                                                                                                                                                                                                                                                                                                                                                                                                                                                                                                                                                                                                |                                                                                                                                            |
| Optional Features and<br>Accessories | Wireless remote control (receiver-transmitter), manual control, coin slot and coin box, single/multiple intelligent coin/token slot and box, heater positive, top lid weight sensor, bottom plate, battery back-up, 316 grade stainless steel, RS232-RS485-TCP/IP modules, sliding asteroid animated LED indicator, different outer body materials (mirror black, bronze, etc), motorized card collector unit and card collection box, different top lid materials (stainless steel, natural granite, etc.).                                                                                                                                                                                                                                                                                                                                                                                                                                                                                                                                                                                                    |                                                                                                                                            |