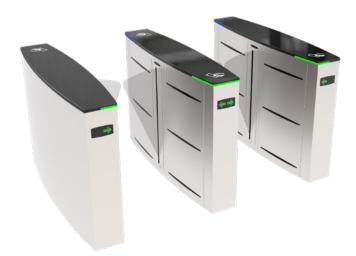

## **Technical Features**

| Place of Use                         | Indoors.                                                                                                                                                                                                                                                                                                                                                                                                                                                                                                                                                                                                                                                                                                                                                                                                                                                                                                                                                                                                                                                                                                        |                                                                                                                                            |
|--------------------------------------|-----------------------------------------------------------------------------------------------------------------------------------------------------------------------------------------------------------------------------------------------------------------------------------------------------------------------------------------------------------------------------------------------------------------------------------------------------------------------------------------------------------------------------------------------------------------------------------------------------------------------------------------------------------------------------------------------------------------------------------------------------------------------------------------------------------------------------------------------------------------------------------------------------------------------------------------------------------------------------------------------------------------------------------------------------------------------------------------------------------------|--------------------------------------------------------------------------------------------------------------------------------------------|
| Operating Temperature,<br>Humidity   | -20°C/+68°C (opt50°C with heater positive), RH 95% non-condensing.                                                                                                                                                                                                                                                                                                                                                                                                                                                                                                                                                                                                                                                                                                                                                                                                                                                                                                                                                                                                                                              |                                                                                                                                            |
| Operating Intensity                  | 100%, 7/24 use.                                                                                                                                                                                                                                                                                                                                                                                                                                                                                                                                                                                                                                                                                                                                                                                                                                                                                                                                                                                                                                                                                                 |                                                                                                                                            |
|                                      | Body                                                                                                                                                                                                                                                                                                                                                                                                                                                                                                                                                                                                                                                                                                                                                                                                                                                                                                                                                                                                                                                                                                            | 304 grade (opt. 316 grade) satine brushed stainless steel.                                                                                 |
| Material Specifications              | Top Lid                                                                                                                                                                                                                                                                                                                                                                                                                                                                                                                                                                                                                                                                                                                                                                                                                                                                                                                                                                                                                                                                                                         | 10 mm black tempered glass (opt. other materials), choice of top lid hollowed for surface mounted access control device is also available. |
|                                      | Wings                                                                                                                                                                                                                                                                                                                                                                                                                                                                                                                                                                                                                                                                                                                                                                                                                                                                                                                                                                                                                                                                                                           | RGB LED illuminated 10 mm tempered glass.                                                                                                  |
| Indicators                           | Side Status / Direction Indicators : DOT MATRIX LED, standard.  Passage Indicator : RGB LED under top lid and wings standard (opt. sliding asteroid animated LED indicators on top lid).                                                                                                                                                                                                                                                                                                                                                                                                                                                                                                                                                                                                                                                                                                                                                                                                                                                                                                                        |                                                                                                                                            |
| Power                                | Operating Voltage : 110/220V AC 50/60 Hz. (±10%), 24V DC. Consumption (single) : 5W at stand-by, max ~51W Consumption (center) : 10W at stand-by, max ~51+51W (varies according to the options and accessories used)                                                                                                                                                                                                                                                                                                                                                                                                                                                                                                                                                                                                                                                                                                                                                                                                                                                                                            |                                                                                                                                            |
| Operating Modes                      | System operates bi-directionally (entry-exit).  Operation modes can be changed through dip switch.  Entry - exit controlled Entry - exit free  Entry controlled, exit free Exit controlled, entry free                                                                                                                                                                                                                                                                                                                                                                                                                                                                                                                                                                                                                                                                                                                                                                                                                                                                                                          |                                                                                                                                            |
| Operating System                     | Electromechanical motorised system with electronic torque and sensor controls that provides wing movement retracting inside the body for rapid passages.  A passage lane consists of min. 2 pieces of single units facing each other.  Electromechanical motorized wings are closed at stand-by (opt. open). Person requests authorisation from the access control device (3rd party device) connected to the gate's entry system. Upon authorisation, wings open, passage of the person is monitored by the multisensors along the passageway and wings close upon completion of the passage. In case of subsequent access authorisations, wings keep open until the last person completes his passage and then close.  Wings do not move and do not harm the person in case the person is between the wings thanks to the ATS sensors. In addition, electronic torque control system is continuously active during closing of the wings.  Systems generates audio/visual alarm in case of tailgating or illegal passage attempts.  System message codes can be monitored from the internal diagnostic screen. |                                                                                                                                            |
| Control System                       | All functions, parameters and operating modes can be changed through the control board (microprocessor controlled). All inputs are opto-coupler protected. Controllable by dry contact (ground control). Compatible with all kinds of access control device. Optional RS232, RS485 or TCP/IP module is available.                                                                                                                                                                                                                                                                                                                                                                                                                                                                                                                                                                                                                                                                                                                                                                                               |                                                                                                                                            |
| Flow Rate                            | Wing opening / closing time: ~0,8 sec.  Free passage mode : ~60 pass/min. Nominal : ~30 pass/min.  (passage rate can change depending on the access control system utilized)                                                                                                                                                                                                                                                                                                                                                                                                                                                                                                                                                                                                                                                                                                                                                                                                                                                                                                                                    |                                                                                                                                            |
| Emergency Mode                       | Wings provide a free passageway by automatically retracting inside the body (fail safe). Works compatible with fire warning and similar systems. At the end of an emergency situation, system returns to its normal operating mode.                                                                                                                                                                                                                                                                                                                                                                                                                                                                                                                                                                                                                                                                                                                                                                                                                                                                             |                                                                                                                                            |
| Power-off Situation                  | Wings provide a free passageway by automatically retracting inside the body through internal battery (fail safe).                                                                                                                                                                                                                                                                                                                                                                                                                                                                                                                                                                                                                                                                                                                                                                                                                                                                                                                                                                                               |                                                                                                                                            |
| Weight                               | Single:~110 kg<br>Center:~125 kg                                                                                                                                                                                                                                                                                                                                                                                                                                                                                                                                                                                                                                                                                                                                                                                                                                                                                                                                                                                                                                                                                |                                                                                                                                            |
| Optional Features and<br>Accessories | Wireless remote control (receiver-transmitter), manual control, coin slot and coin box, single/multiple intelligent coin/token slot and box, heater positive, top lid weight sensor, bottom plate, battery back-up, 316 grade stainless steel, RS232-RS485-TCP/IP modules, sliding asteroid animated LED indicator, different outer body materials (mirror black, bronze, etc), motorized card collector unit and card collection box, different top lid materials (stainless steel, natural granite, etc.).                                                                                                                                                                                                                                                                                                                                                                                                                                                                                                                                                                                                    |                                                                                                                                            |