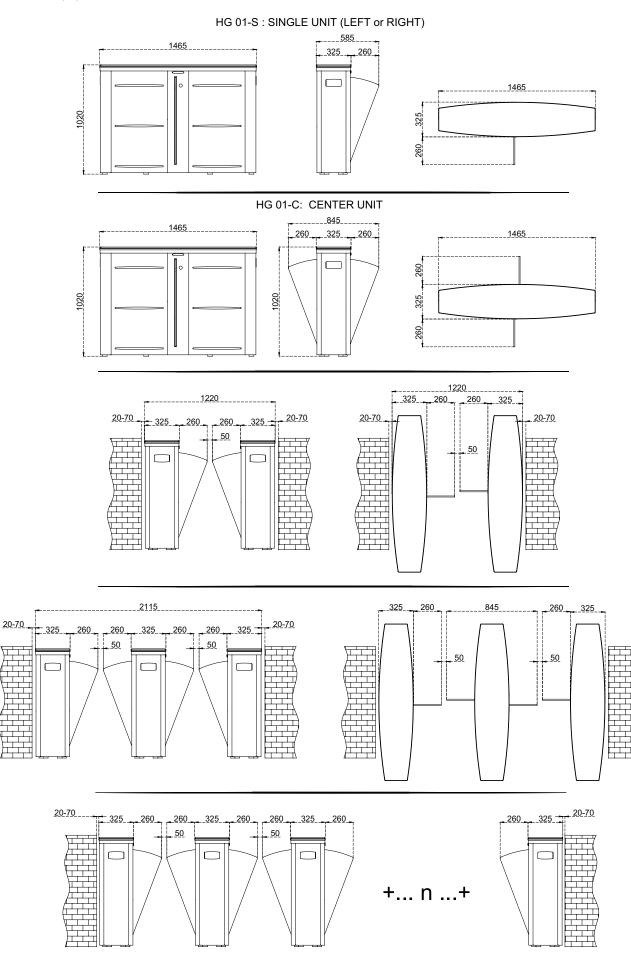

atural granite, etc.).                                                                                                                                                                                                                                                                                                                                                                                                                                                                                                                                                                                                                       |                                                                                                                                            |



**Dimensions** (mm)

**HG 01**