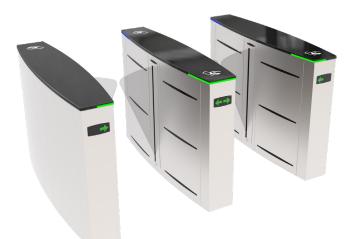

## HG 01

## **Technical Features**

| Place of Use                         | Indoors.                                                                                                                                                                                                                                                                                                                                                                                                                                                                                                                                                                                                                                                                                                                                                                                                                                                                                                                                                                                                                                                                                                                                                         |                                                                                                                                            |
|--------------------------------------|------------------------------------------------------------------------------------------------------------------------------------------------------------------------------------------------------------------------------------------------------------------------------------------------------------------------------------------------------------------------------------------------------------------------------------------------------------------------------------------------------------------------------------------------------------------------------------------------------------------------------------------------------------------------------------------------------------------------------------------------------------------------------------------------------------------------------------------------------------------------------------------------------------------------------------------------------------------------------------------------------------------------------------------------------------------------------------------------------------------------------------------------------------------|--------------------------------------------------------------------------------------------------------------------------------------------|
|                                      |                                                                                                                                                                                                                                                                                                                                                                                                                                                                                                                                                                                                                                                                                                                                                                                                                                                                                                                                                                                                                                                                                                                                                                  |                                                                                                                                            |
| Operating Temperature,<br>Humidity   | -20°C/+68°C (opt50°C with heater positive), RH 95% non-condensing.                                                                                                                                                                                                                                                                                                                                                                                                                                                                                                                                                                                                                                                                                                                                                                                                                                                                                                                                                                                                                                                                                               |                                                                                                                                            |
| Operating Intensity                  | 100%, 7/24 use.                                                                                                                                                                                                                                                                                                                                                                                                                                                                                                                                                                                                                                                                                                                                                                                                                                                                                                                                                                                                                                                                                                                                                  |                                                                                                                                            |
|                                      | Body                                                                                                                                                                                                                                                                                                                                                                                                                                                                                                                                                                                                                                                                                                                                                                                                                                                                                                                                                                                                                                                                                                                                                             | 304 grade (opt. 316 grade) satine brushed stainless steel.                                                                                 |
| Material Specifications              | Top Lid                                                                                                                                                                                                                                                                                                                                                                                                                                                                                                                                                                                                                                                                                                                                                                                                                                                                                                                                                                                                                                                                                                                                                          | 10 mm black tempered glass (opt. other materials), choice of top lid hollowed for surface mounted access control device is also available. |
|                                      | Wings                                                                                                                                                                                                                                                                                                                                                                                                                                                                                                                                                                                                                                                                                                                                                                                                                                                                                                                                                                                                                                                                                                                                                            | RGB LED illuminated 10 mm tempered glass.                                                                                                  |
| Indicators                           | Side Status / Direction Indicators :       Image: Dot MATRIX LED, standard.         Passage Indicator       : RGB LED under top lid and wings standard (opt. sliding asteroid animated LED indicators on top lid).                                                                                                                                                                                                                                                                                                                                                                                                                                                                                                                                                                                                                                                                                                                                                                                                                                                                                                                                               |                                                                                                                                            |
| Power                                | Operating Voltage       : 110/220V AC 50/60 Hz. (±10%), 24V DC.         Consumption (single)       : 5W at stand-by, max ~51W         Consumption (center)       : 10W at stand-by, max ~51+51W         (varies according to the options and accessories used)                                                                                                                                                                                                                                                                                                                                                                                                                                                                                                                                                                                                                                                                                                                                                                                                                                                                                                   |                                                                                                                                            |
| Operating Modes                      | System operates bi-directionally (entry-exit).         Operation modes can be changed through dip switch.         Entry - exit controlled       Entry - exit free         Entry controlled, exit free       Exit controlled, entry free                                                                                                                                                                                                                                                                                                                                                                                                                                                                                                                                                                                                                                                                                                                                                                                                                                                                                                                          |                                                                                                                                            |
| Operating System                     | <ul> <li>Electromechanical motorised system with electronic torque and sensor controls that provides wing movement retracting inside the body for rapid passages.</li> <li>A passage lane consists of min. 2 pieces of single units facing each other.</li> <li>Electromechanical motorized wings are closed at stand-by. Person requests authorisation from the access control device (3rd party device) connected to the gate's entry system. Upon authorisation, wings open, passage of the person is monitored by the multi-sensors along the passageway and wings close upon completion of the passage. In case of subsequent access authorisations, wings keep open until the last person completes his passage and then close.</li> <li>Wings do not move and do not harm the person in case the person is between the wings thanks to the ATS sensors. In addition, electronic torque control system is continuously active during closing of the wings.</li> <li>Systems generates audio/visual alarm in case of tailgating or illegal passage attempts.</li> <li>System message codes can be monitored from the internal diagnostic screen.</li> </ul> |                                                                                                                                            |
| Control System                       | All functions, parameters and operating modes can be changed through the control board (microprocessor controlled).<br>All inputs are opto-coupler protected.<br>Controllable by dry contact (ground control).<br>Compatible with all kinds of access control device.<br>Optional RS232, RS485 or TCP/IP module is available.                                                                                                                                                                                                                                                                                                                                                                                                                                                                                                                                                                                                                                                                                                                                                                                                                                    |                                                                                                                                            |
| Flow Rate                            | Wing opening / closing time : ~0,8 sec.         Free passage mode       : ~60 pass/min.         Nominal       : ~30 pass/min.         (passage rate can change depending on the access control system utilized)                                                                                                                                                                                                                                                                                                                                                                                                                                                                                                                                                                                                                                                                                                                                                                                                                                                                                                                                                  |                                                                                                                                            |
| Emergency Mode                       | Wings provide a free passageway by automatically retracting inside the body (fail safe). Works compatible with fire warning and similar systems. At the end of an emergency situation, system returns to its normal operating mode.                                                                                                                                                                                                                                                                                                                                                                                                                                                                                                                                                                                                                                                                                                                                                                                                                                                                                                                              |                                                                                                                                            |
| Power-off Situation                  | Wings provide a free passageway by automatically retracting inside the body through internal battery (fail safe).                                                                                                                                                                                                                                                                                                                                                                                                                                                                                                                                                                                                                                                                                                                                                                                                                                                                                                                                                                                                                                                |                                                                                                                                            |
| Weight                               | Single :~110 kg<br>Center :~125 kg                                                                                                                                                                                                                                                                                                                                                                                                                                                                                                                                                                                                                                                                                                                                                                                                                                                                                                                                                                                                                                                                                                                               |                                                                                                                                            |
| Optional Features and<br>Accessories | Wireless remote control (receiver-transmitter), manual control, coin slot and coin box, single/multiple intelligent coin/token slot and box, card reader mounting bracket, heater positive, top lid weight sensor, bottom plate, battery back-up, 316 grade stainless steel, RS232-RS485-TCP/IP modules, sliding asteroid animated LED indicator, different outer body materials (mirror black, bronze, etc), motorized card collector unit and card collection box, different top lid materials (stainless steel, natural granite, etc.).                                                                                                                                                                                                                                                                                                                                                                                                                                                                                                                                                                                                                       |                                                                                                                                            |