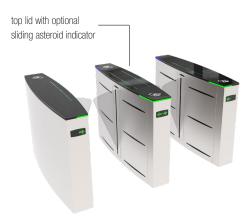

## **Technical Features**

| Place of Use                         | Indoors.                                                                                                                                                                                                                                                                                                                                                                                                                                                                                                                                                                                                                                                                                                                                                                                                                                                                                                                                                                                                                                                                                                                                                         |                                                                                                                                            |
|--------------------------------------|------------------------------------------------------------------------------------------------------------------------------------------------------------------------------------------------------------------------------------------------------------------------------------------------------------------------------------------------------------------------------------------------------------------------------------------------------------------------------------------------------------------------------------------------------------------------------------------------------------------------------------------------------------------------------------------------------------------------------------------------------------------------------------------------------------------------------------------------------------------------------------------------------------------------------------------------------------------------------------------------------------------------------------------------------------------------------------------------------------------------------------------------------------------|--------------------------------------------------------------------------------------------------------------------------------------------|
|                                      |                                                                                                                                                                                                                                                                                                                                                                                                                                                                                                                                                                                                                                                                                                                                                                                                                                                                                                                                                                                                                                                                                                                                                                  |                                                                                                                                            |
| Operating Temperature,<br>Humidity   | -20°C/+68°C (opt50°C with heater positive), RH 95% non-condensing.                                                                                                                                                                                                                                                                                                                                                                                                                                                                                                                                                                                                                                                                                                                                                                                                                                                                                                                                                                                                                                                                                               |                                                                                                                                            |
| Operating Intensity                  | 100%, 7/24 use.                                                                                                                                                                                                                                                                                                                                                                                                                                                                                                                                                                                                                                                                                                                                                                                                                                                                                                                                                                                                                                                                                                                                                  |                                                                                                                                            |
|                                      | Body                                                                                                                                                                                                                                                                                                                                                                                                                                                                                                                                                                                                                                                                                                                                                                                                                                                                                                                                                                                                                                                                                                                                                             | 304 grade (opt. 316 grade) satine brushed stainless steel.                                                                                 |
| Material Specifications              | Top Lid                                                                                                                                                                                                                                                                                                                                                                                                                                                                                                                                                                                                                                                                                                                                                                                                                                                                                                                                                                                                                                                                                                                                                          | 10 mm black tempered glass (opt. other materials), choice of top lid hollowed for surface mounted access control device is also available. |
|                                      | Wings                                                                                                                                                                                                                                                                                                                                                                                                                                                                                                                                                                                                                                                                                                                                                                                                                                                                                                                                                                                                                                                                                                                                                            | RGB LED illuminated 10 mm tempered glass.                                                                                                  |
| Indicators                           | Side Status / Direction Indicators :       Image: Dot MATRIX LED, standard.         Passage Indicator       : RGB LED under top lid and wings standard (opt. sliding asteroid animated LED indicators on top lid).                                                                                                                                                                                                                                                                                                                                                                                                                                                                                                                                                                                                                                                                                                                                                                                                                                                                                                                                               |                                                                                                                                            |
| Power                                | Operating Voltage       : 110/220V AC 50/60 Hz. (±10%), 24V DC.         Consumption (single)       : 5W at stand-by, max ~51W         Consumption (center)       : 10W at stand-by, max ~51+51W         (varies according to the options and accessories used)                                                                                                                                                                                                                                                                                                                                                                                                                                                                                                                                                                                                                                                                                                                                                                                                                                                                                                   |                                                                                                                                            |
| Operating Modes                      | System operates bi-directionally (entry-exit).         Operation modes can be changed through dip switch.         Entry - exit controlled       Entry - exit free         Entry controlled, exit free       Exit controlled, entry free                                                                                                                                                                                                                                                                                                                                                                                                                                                                                                                                                                                                                                                                                                                                                                                                                                                                                                                          |                                                                                                                                            |
| Operating System                     | <ul> <li>Electromechanical motorised system with electronic torque and sensor controls that provides wing movement retracting inside the body for rapid passages.</li> <li>A passage lane consists of min. 2 pieces of single units facing each other.</li> <li>Electromechanical motorized wings are closed at stand-by. Person requests authorisation from the access control device (3rd party device) connected to the gate's entry system. Upon authorisation, wings open, passage of the person is monitored by the multi-sensors along the passageway and wings close upon completion of the passage. In case of subsequent access authorisations, wings keep open until the last person completes his passage and then close.</li> <li>Wings do not move and do not harm the person in case the person is between the wings thanks to the ATS sensors. In addition, electronic torque control system is continuously active during closing of the wings.</li> <li>Systems generates audio/visual alarm in case of tailgating or illegal passage attempts.</li> <li>System message codes can be monitored from the internal diagnostic screen.</li> </ul> |                                                                                                                                            |
| Control System                       | All functions, parameters and operating modes can be changed through the control board (microprocessor controlled).<br>All inputs are opto-coupler protected.<br>Controllable by dry contact (ground control).<br>Compatible with all kinds of access control device.<br>Optional RS232, RS485 or TCP/IP module is available.                                                                                                                                                                                                                                                                                                                                                                                                                                                                                                                                                                                                                                                                                                                                                                                                                                    |                                                                                                                                            |
| Flow Rate                            | Wing opening / closing time : ~0,8 sec.         Free passage mode       : ~60 pass/min.         Nominal       : ~30 pass/min.         (passage rate can change depending on the access control system utilized)                                                                                                                                                                                                                                                                                                                                                                                                                                                                                                                                                                                                                                                                                                                                                                                                                                                                                                                                                  |                                                                                                                                            |
| Emergency Mode                       | Wings provide a free passageway by automatically retracting inside the body (fail safe). Works compatible with fire warning and similar systems. At the end of an emergency situation, system returns to its normal operating mode.                                                                                                                                                                                                                                                                                                                                                                                                                                                                                                                                                                                                                                                                                                                                                                                                                                                                                                                              |                                                                                                                                            |
| Power-off Situation                  | Wings provide a free passageway by automatically retracting inside the body through internal battery (fail safe).                                                                                                                                                                                                                                                                                                                                                                                                                                                                                                                                                                                                                                                                                                                                                                                                                                                                                                                                                                                                                                                |                                                                                                                                            |
| Weight                               | Single :~110 kg<br>Center :~125 kg                                                                                                                                                                                                                                                                                                                                                                                                                                                                                                                                                                                                                                                                                                                                                                                                                                                                                                                                                                                                                                                                                                                               |                                                                                                                                            |
| Optional Features and<br>Accessories | Wireless remote control (receiver-transmitter), manual control, coin slot and coin box, single/multiple intelligent coin/token slot and box, card reader mounting bracket, heater positive, top lid weight sensor, bottom plate, battery back-up, 316 grade stainless steel, RS232-RS485-TCP/IP modules, sliding asteroid animated LED indicator, different outer body materials (mirror black, bronze, etc), motorized card collector unit and card collection box, different top lid materials (stainless steel, natural granite, etc.).                                                                                                                                                                                                                                                                                                                                                                                                                                                                                                                                                                                                                       |                                                                                                                                            |