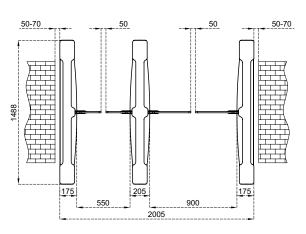

## **TECHNICAL SPECIFICATIONS**

550 & 900 mm net passage width combinations can be created.

## **CAME T ÖZAK**

**TECHNICAL SPECIFICATIONS** 

**Dimensions** (mm)