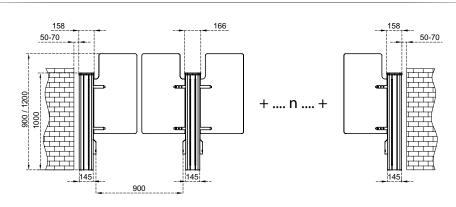

## **TECHNICAL SPECIFICATIONS**

550 & 900 mm net passage width combinations can be created.

## **CAME T ÖZAK**

**TECHNICAL SPECIFICATIONS** 

**Dimensions** (mm)