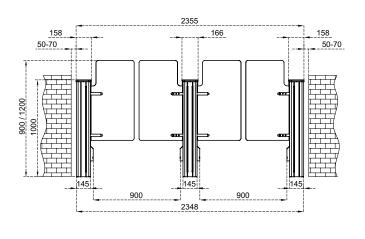

## **CAME T ÖZAK**

**TECHNICAL SPECIFICATIONS** 

**Dimensions** (mm)

## **TECHNICAL SPECIFICATIONS**

550 & 900 mm net passage width combinations can be created.