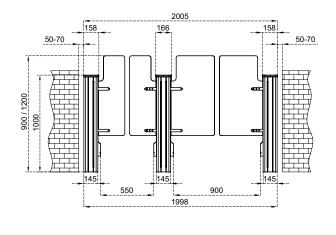

## **TECHNICAL SPECIFICATIONS**

550 & 900 mm net passage width combinations can be created.

## **CAME T ÖZAK**

**TECHNICAL SPECIFICATIONS** 

**Dimensions** (mm)