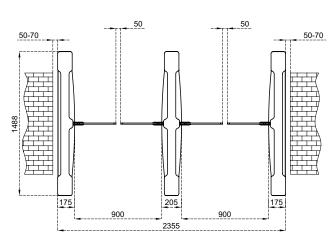

## **TECHNICAL SPECIFICATIONS**

550 & 900 mm net passage width combinations can be created.

## **CAME T ÖZAK**

**TECHNICAL SPECIFICATIONS** 

**Dimensions** (mm)