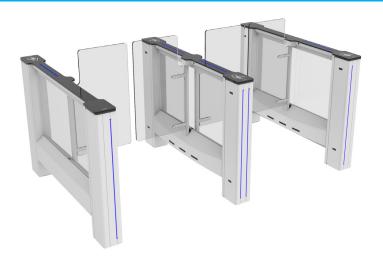

## **TECHNICAL SPECIFICATIONS**





550 & 900 mm net passage width combinations can be created.

## **Technical Features**

| Place of Use                         | Indoors.