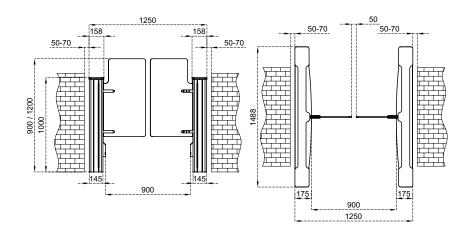

## **CAME T ÖZAK**

**TECHNICAL SPECIFICATIONS** 

**Dimensions** (mm)

## **TECHNICAL SPECIFICATIONS**

550 & 900 mm net passage width combinations can be created.